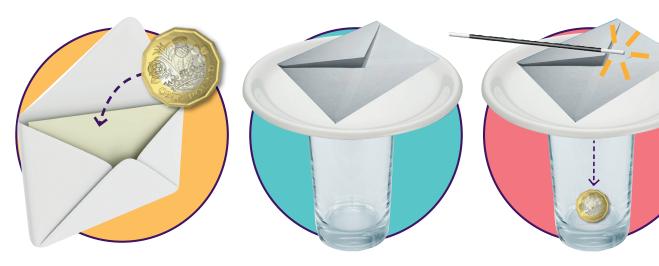

### What the audience sees

Put a coin in a small envelope.

Put the envelope on a plate on top of an empty glass.

Tap the plate with your magic wand and the coin goes into the glass!

#### **How it works**

- 1. Before the audience arrives, stick a second coin to the bottom of the plate with damp soap.
- 2. Pretend to put the coin into the envelope, but secretly drop it in your lap instead.
- 3. When you tap the plate with the wand it will knock the coin from the bottom of the plate into the glass.